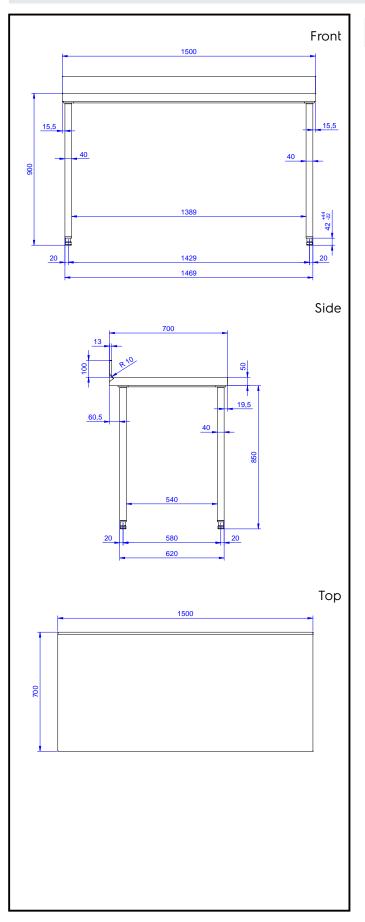

## Key Information:

| External dimensions, Width:  |         |
|------------------------------|---------|
| 133234 (TG1510N)             | 1500 mm |
| External dimensions, Depth:  | 700 mm  |
| External dimensions, Height: | 1000 mm |
| Upstand Dimensions, Height:  | 100 mm  |
| Upstand Dimensions, Depth:   | 13 mm   |
| Upstand Dimensions, Radius:  | R=8     |
| Worktop thickness:           | 50 mm   |
| Net weight:                  | 48 kg   |